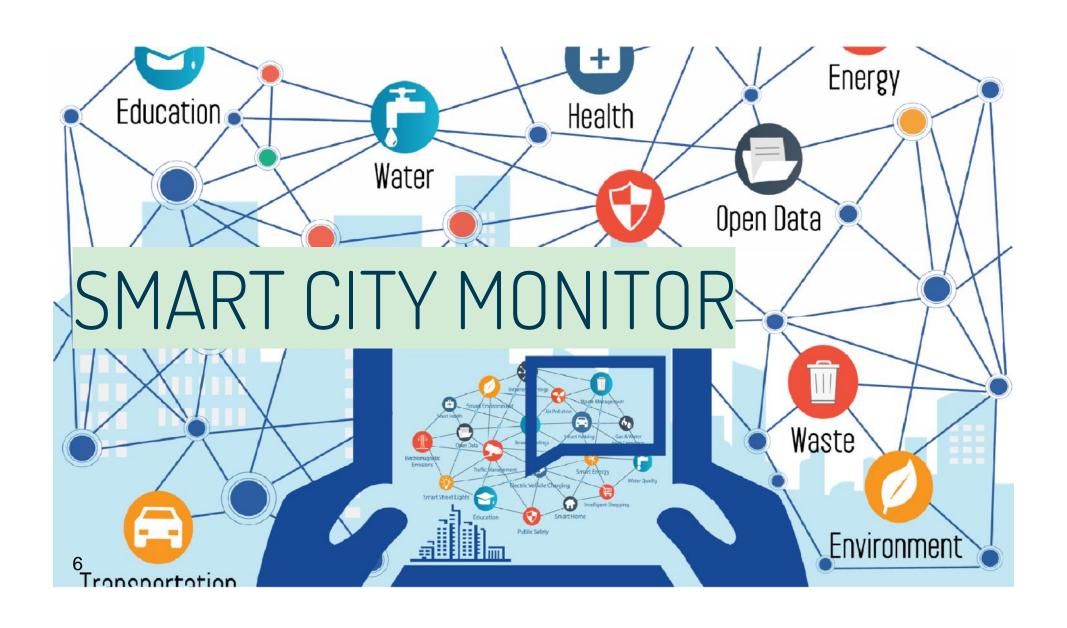

Smart City Monitor services empower local governance with effective decisionmaking support enabled by real-time evidence data

Starting to build Local Governance Model in compliance with international standards of Quality of Governance and Indicators of Quality of Life by ISO 37120, 37122, 37123 **Advancing** Governance Model accordingly to local requirements, changes in infrastructure and regulation