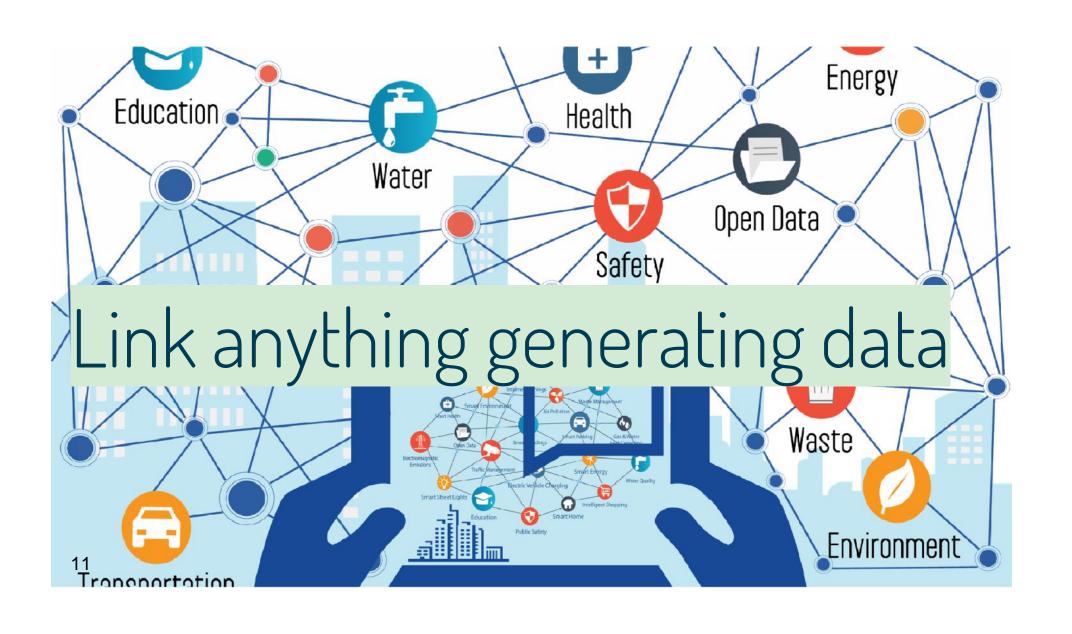

### **BIG DATA STREAMS FROM**

Databases,
Sensors, Internet of Things
Automated control systems
SCADAs, ERP, MES, etc
Web sites, Social networks
Smart Connected Assets

### into SUSTAINABILITY STATUS & ANALYTICS ofPERFORMANCE and its PREDICTION

Enabling digital transformation of big data streams from smart everything into rich set of data driven information services for citizens, businesses, administrations, tourists to control, prevent, command, answer questions and take right actions in real time