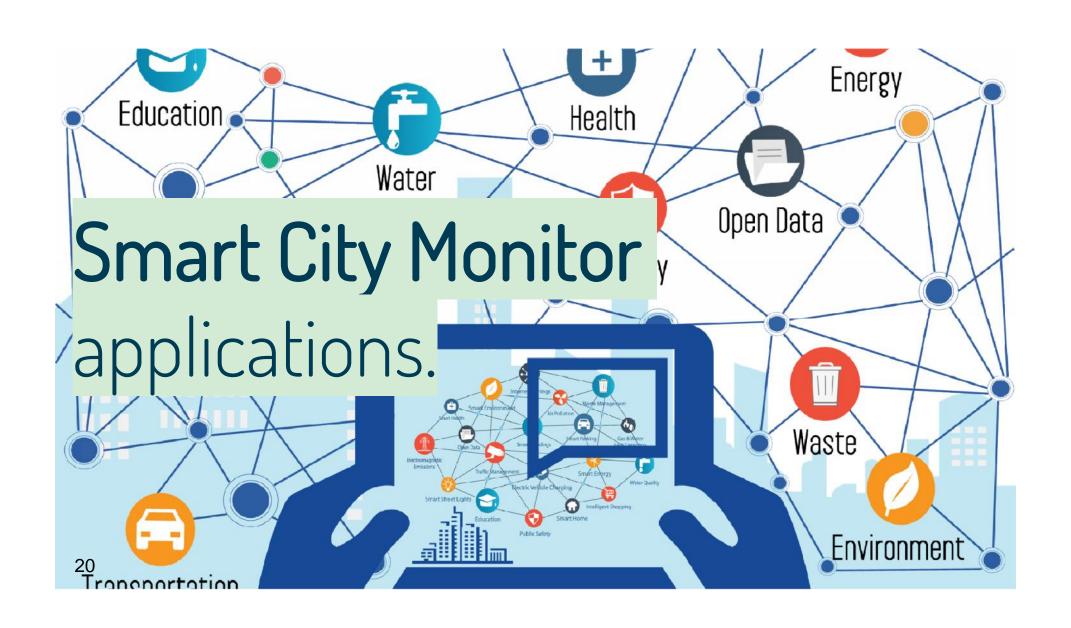

Smart City Monitor services empower local governance with effective decisionmaking support enabled by real-time evidence data

Starting to build Local Governance Model in compliance with international standards of Quality of Governance and Indicators of Quality of Life by ISO 37120, 37122, 37123 **Advancing** Governance Model accordingly to local requirements, changes in infrastructure and regulation