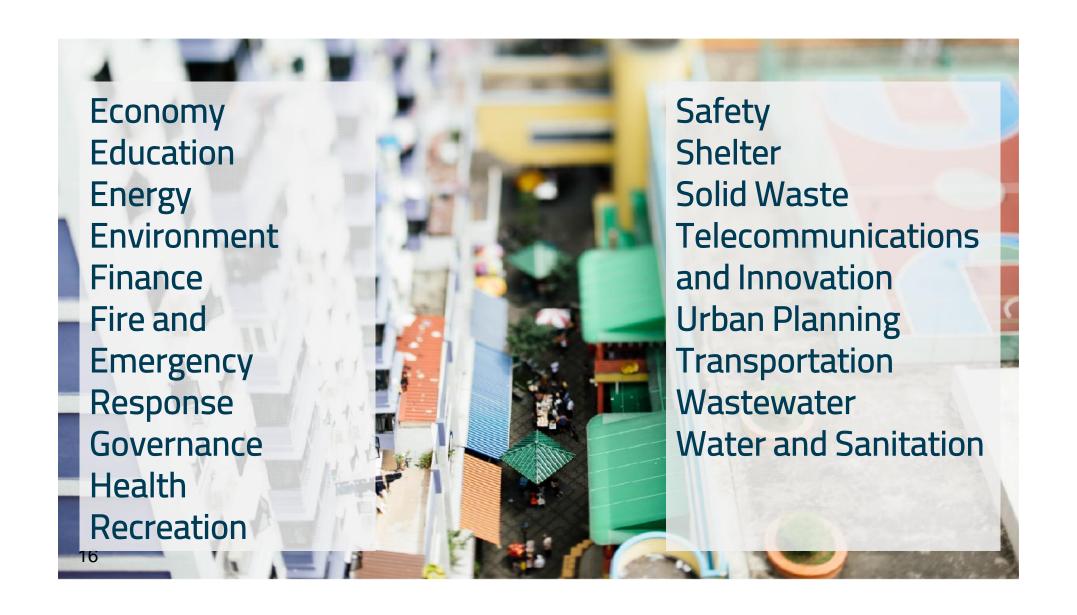

Smart City Monitor services empower local governance with effective decisionmaking support enabled by real-time evidence data

Starting to build Local Governance Model in compliance with international standards of Quality of Governance and Indicators of Quality of Life by ISO 37120, 37122, 37123 **Advancing** Governance Model accordingly to local requirements, changes in infrastructure and regulation